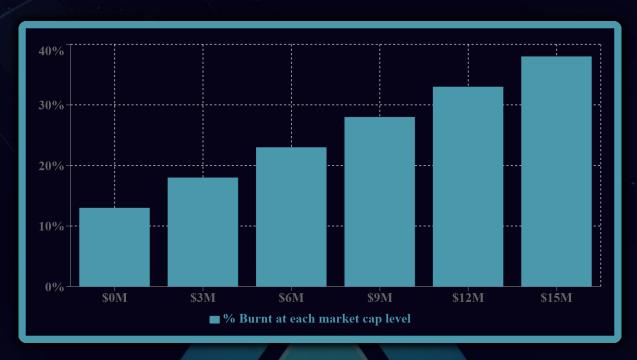

#### Long-Term Growth

Our structured burn events every 3M market cap intervals on the BNB Chain ensure a steady and predictable decrease in supply, driving up demand and value over time.

## BURN PLAN