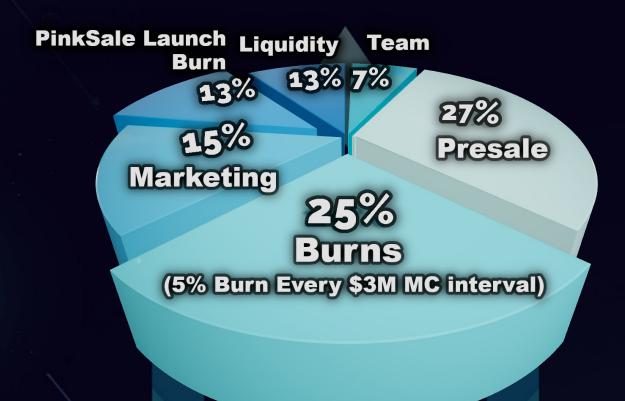

# SkyVault \$SKY Tokenomics

#### **1B Tokens**

#### Buy and Sell Tax is 3%:

2% on all buy and sell events is dispersed to all holders, with a model of the more you have the more you will receive in SKY reflections

1% on all buy and sell events is sent to the dead address, taken completely out of circulation for good

## BURN PLAN